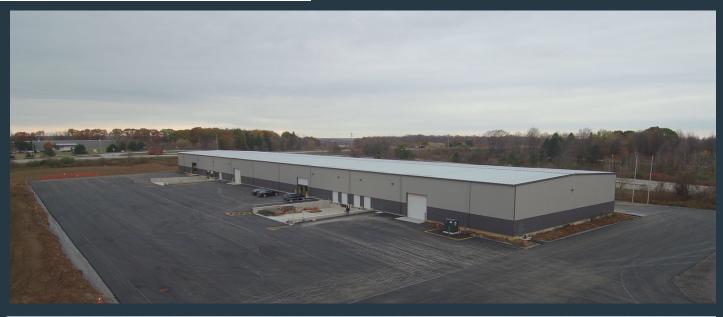

## 7001 Apple Tree Avenue

Bergen, NY 14416 | Warehouse Property | FOR LEASE

New 50,000 SF warehouse located at the intersection of Route 33A (Buffalo Road) and Route 490 expressway. Convenient access to NYS Thruway, Route 490 and Rochester-Batavia-Buffalo.

- OUTSTANDING ACCESS & VISIBILITY VIA ROUTE 490
- CLOSE TO NYS THRUWAY ROUTE 90
- BUILDING DIMENSIONS OF 100 FT. BY 500 FT.
- CEILING CLEARANCES FROM 23+/- FT TO 25+/- FT.
- CAN BE PARTITIONED IN TO 4 SECTIONS OF 100' x 125'
- EACH 12,500 SF BAY 2 LOADING DOCKS & 2 DRIVE-IN DRS
- SPRINKLER SYSTEM
- FLOOR DRAINS
- Low-cost Bergen Electric
- THREE-PHASE POWER; 480V; 1,000 AMPS
- 10-YEAR TAX ABATEMENT
- YEAR ONE EST. OF TAXES AND CAM IS \$.75 PER SF
- TRADE-FREE ZONE
- ADDITIONAL LAND AVAILABLE FOR PARKING, STORAGE, ETC.

Lease Price: \$8.00 to \$10.00 per SF, NNN

Property Type: Warehouse

Square Feet: **12,500 to** 50,000 SF

Year Built: 2023

Acreage: 19.80

Parking: +/- 45

Zoning: General Industrial