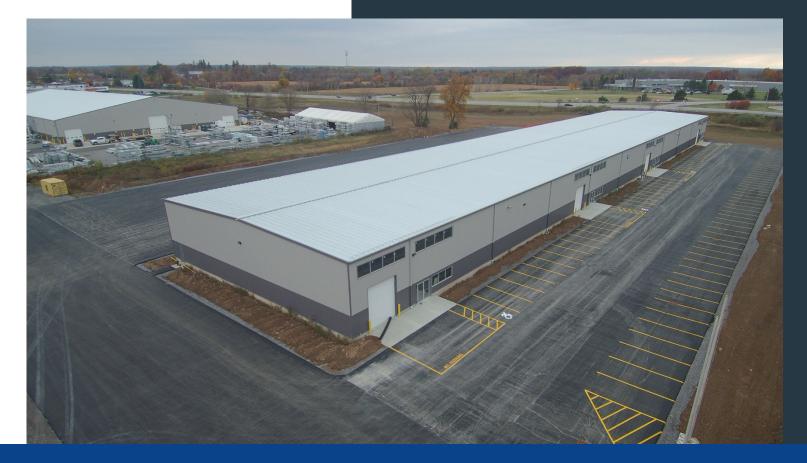

## 7001 Apple Tree Avenue

Bergen, NY 14416 | Warehouse Property | FOR LEASE

New 50,000 SF warehouse located at the intersection of Route 33A (Buffalo Road) and Route 490 expressway. Convenient access to NYS Thruway, Route 490 and Rochester-Batavia-Buffalo.

- OUTSTANDING ACCESS & VISIBILITY VIA ROUTE 490
- CLOSE TO NYS THRUWAY ROUTE 90
- BUILDING DIMENSIONS OF 100 FT. BY 500 FT.
- CEILING CLEARANCES FROM 23+/- FT TO 25+/- FT.
- CAN BE PARTITIONED IN TO 4 SECTIONS OF 100' x 125'
- EACH 12,500 SF BAY 2 LOADING DOCKS & 2 DRIVE-IN DRS
- SPRINKLER SYSTEM
- FLOOR DRAINS
- Low-cost Bergen Electric
- THREE-PHASE POWER; 480V; 1,000 AMPS
- 10-YEAR TAX ABATEMENT
- YEAR ONE EST. OF TAXES AND CAM IS \$.75 PER SF
- TRADE-FREE ZONE
- ADDITIONAL LAND AVAILABLE FOR PARKING, STORAGE, ETC.

Lease Price: \$8.00 to \$10.00 per SF, NNN

Property Type: Warehouse

Square Feet: **12,500 to** 50,000 SF

Year Built: 2023

Acreage: 19.80

Parking: +/- 45

Zoning: General Industrial