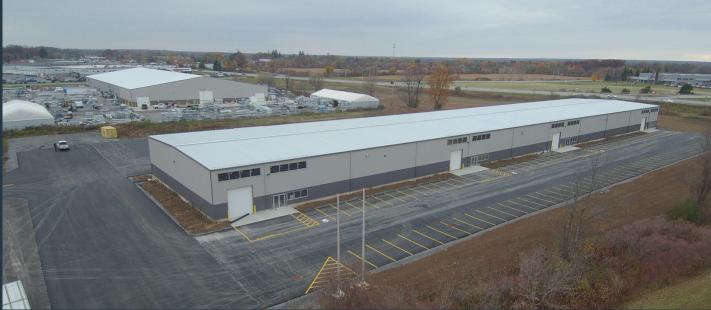

## 7001 Apple Tree Avenue

Bergen, NY 14416 | Warehouse Property | FOR LEASE

New 50,000 SF warehouse located at the intersection of Route 33A (Buffalo Road) and Route 490 expressway. Convenient access to NYS Thruway, Route 490 and Rochester-Batavia-Buffalo.

- OUTSTANDING ACCESS & VISIBILITY VIA ROUTE 490
- CLOSE TO NYS THRUWAY ROUTE 90
- BUILDING DIMENSIONS OF 100 FT. BY 500 FT.
- CEILING CLEARANCES FROM 23+/- FT TO 25+/- FT.
- CAN BE PARTITIONED IN TO 4 SECTIONS OF 100' x 125'
- EACH 12,500 SF BAY 2 LOADING DOCKS & 2 DRIVE-IN DRS
- SPRINKLER SYSTEM
- FLOOR DRAINS
- Low-cost Bergen Electric
- THREE-PHASE POWER; 480V; 1,000 AMPS
- 10-YEAR TAX ABATEMENT
- YEAR ONE EST. OF TAXES AND CAM IS \$.75 PER SF
- TRADE-FREE ZONE
- ADDITIONAL LAND AVAILABLE FOR PARKING, STORAGE, ETC.

Lease Price: \$8.00 to \$10.00 per SF, NNN

Property Type: Warehouse

Square Feet: **12,500 to** 50,000 SF

Year Built: 2023

Acreage: 19.80

Parking: +/- 45

Zoning: General Industrial